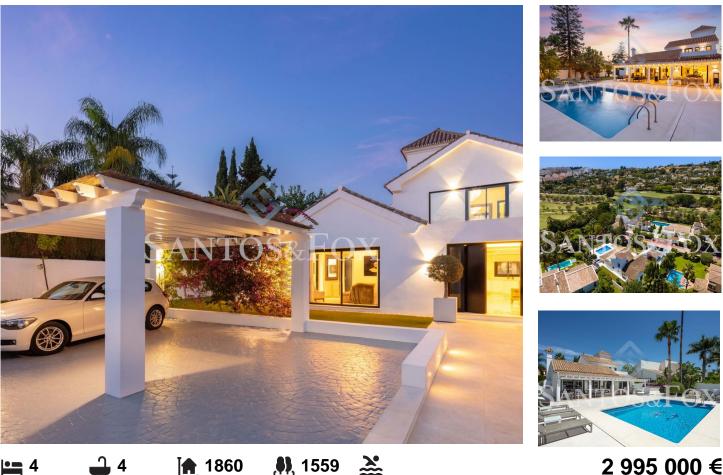

## Nueva andalucía - Villa

#### 2 995 000 € (EUR €)

## A great investment opportunity Luxury Villa in the heart of the Golf Valley of Marbella.

This fantastic family home offers 4 generous bedrooms, most of which have direct access to the gardens. Facing the prestigious Las Brisas golf course, this stunning estate has been built with highquality materials, offering a modern property in a prime location.

Swimming Pool

Located in the exclusive gated community of Parcelas del Golf, with 24h security, a rare property currently on the market.

Boasting a comfortable layout, with spacious living areas and expansive manicured gardens with large covered terraces. Enjoy Marbella's beautiful weather while relaxing outdoors, with a large private glistering pool taking center stage.

# **Property Features**

- Air conditioning
- Pool
- Garden
- Private Property
- Wine cellar
- Storage / utility room
- Video entry system
- Quiet Location
- Solar orientation: South
- Terrace

- Walk-in wardrobe
- Proximity: Mountain, Shopping, Restaurants, Hospital, Pharmacy, Schools
- Floors: 2
- Drive way
- Basement
- Views: Golf views, Mountain views, Pool view, Garden view
- Double glazing
- Gym
- Balcony
- Furnished