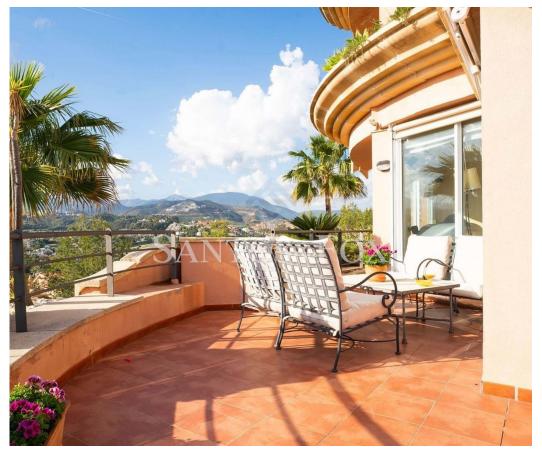

## Spacious three-bedroom corner apartment located in Magna Marbella

Introducing this spacious three-bedroom corner apartment located in the sought-after development of Magna Marbella in Nueva Andalucia offering stunning sea, mountain & golf views from it's west facing orientation.

The accomodation comprises an entrance hall, fully equipped, kitchen, spacious lounge & dining area, two guest bedrooms sharing a family bathroom and the master bedroom suite with it's own sitting area. A special feature is the possibility to access the terrace from all bedrooms.

This unit has an abundance of natural light and is spacious. The development itself is gated with 24-hour security, two communal pools and 1 underground parking space and storage room included in the price.