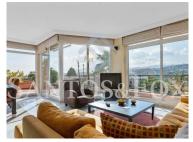

The accomodation comprises an entrance hall, fully equipped, kitchen, spacious lounge & dining area, two guest bedrooms sharing a family bathroom and the master bedroom suite with it's own sitting area. A special feature is the possibility to access the terrace from all bedrooms.

This unit has an abundance of natural light and is spacious. The development itself is gated with 24-hour security, two communal pools and 1 underground parking space and storage room included in the price.