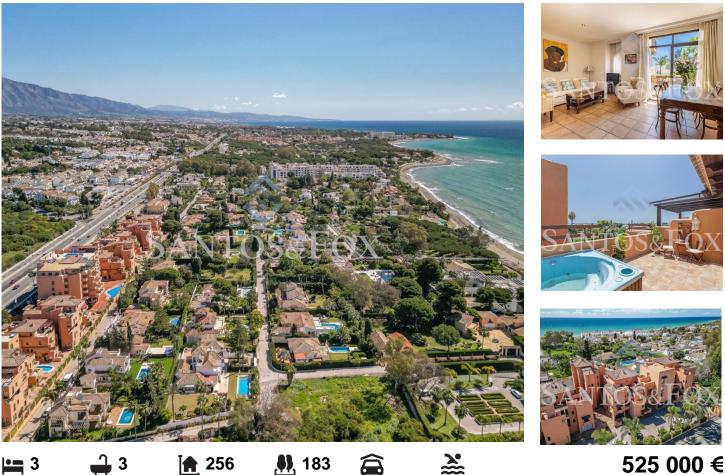

## Duplex penthouse in an established beach-side community, walking distance to the beach

Land Area (m<sup>2</sup>)

Bright and spacious penthouse in an established beach-side community, walking distance to the beach and close to all types of amenities.

Distributed over two levels with unusually tall ceilings, the main level has a cozy living/dining room with access to an open terrace, kitchen, guest toilet and 2 large en-suite bedrooms.

The entire upper level is occupied by the huge master bedroom suite with beamed ceiling and a south-facing terrace with sea views and Jacuzzi, and a further north-facing terrace.