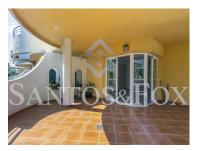

## **Property Features**

Equipped kitchen

• Terrace (m2): 80

Garden

Storage / utility room

Lift

· Solar orientation: South, East

· Parking space