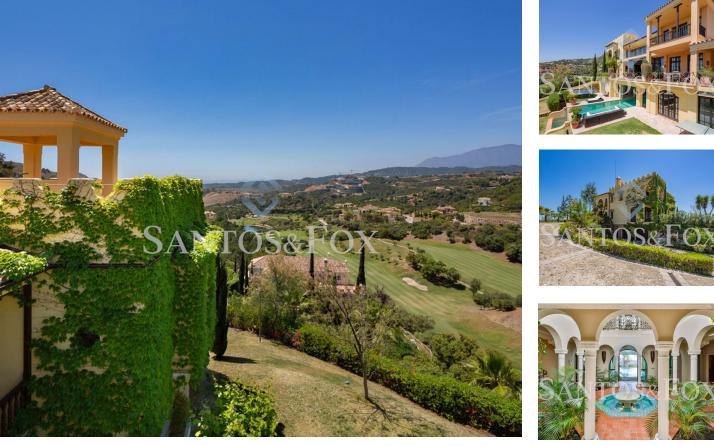

## Magnificent luxury Moorish Palace is situated in an elevated plot offering uninterrupted views over the golf course & Sea

The main entrance to the property is located at ground level, which comprises a large fully fitted kitchen with an informal dining area connected to the formal dining area, an outside covered terrace with built-in barbeque offering a beautiful area for alfresco dining, a cosy room to the side of the Kitchen which can be used as an informal TV room, guest cloakroom, large vaulted lounge complete with working fireplace and floor to ceiling sliding steel doors giving direct access to the open terrace, on the side of the living room is a library.

Finally, a solarium with spectacular 360-degree views over the golf course, of the surrounding mountains and countryside and the coats of Spain and Africa a covered kitchenette, dining area, and covered and uncovered leisure areas. There is a lift from the lower level to every floor including the solarium.