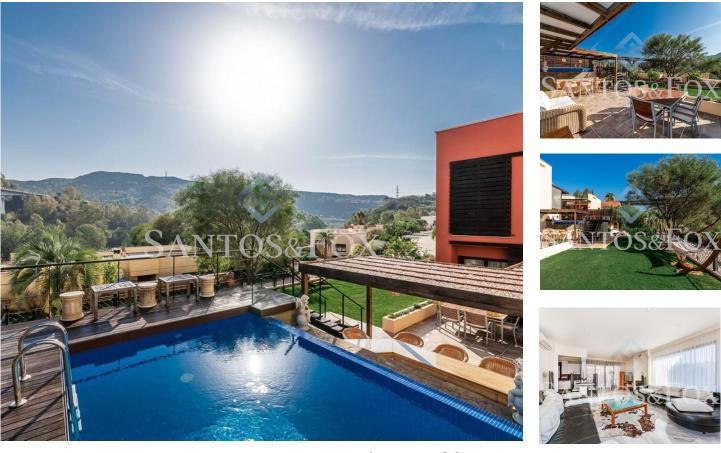

## **Beautiful 4 Bedroom Villa located at Parque Botanico in Benahavis**

Garage

, 360

Land Area (m<sup>2</sup>)

Situated in the ever-popular Parque Botanico in the Benahavis area of Malaga, this house is the epitome of style and luxury.

Furnished to the highest standard, with luxury in mind, the current owner has spared no expense on top-of-the-range installations.

With its own private pool if you don't want to walk to the communal pools or tennis courts, you have everything you can need for a quiet and relaxing break, yet only a few minute's drive to the beautiful Mediterranean ocean, Marbella, and all that the Costa Del Sol has to offer.

On entering this beautiful home you will be immediately impressed by the space and light that is the fingerprint of this modern design.

We enter the luminous lounge and indoor dining area, to find natural marble floors. Double glazed ceiling height windows surround the room, one of which overlooks the terrace and bar area through a fantastic architectural picture window.

Patio doors lead us outside to a decked outdoor dining/ entertaining area. From here we can access the private pool.

The main kitchen, modern and well equipped, is also on this level, along with the large utility area. The first of the ensuite bedrooms is also on this level.

One has a choice of using either the indoor or outdoor stairs. From the decked area we can access the larger outdoor terrace, complete with a bar and access to the garden. If you choose the indoor staircase, it will take us to the other bedrooms.