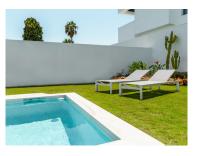

The villa features a 194m2 living area inside, 165m2 of terraces, on a 513 m2 plot, 2 carports, swimming pool, basement level with bathroom, laundry room, and a multipurpose room that is designed as a bedroom today.

## **Property Features**

- · Air conditioning
- Garden
- Double glazing
- Solar orientation: North, South, East, West

- Pool
- · Views: Sea views, Mountain views
- Walking distance to beach
- Furnished

Pedro Teixeira
Investments / Finance