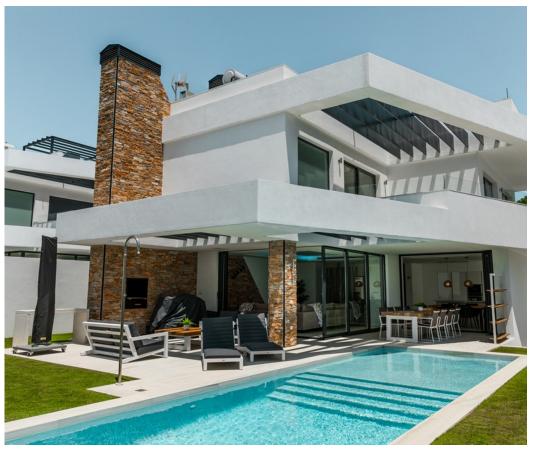

## Brand New Modern 4 bedroom Villa in San Pedro Beach

Brand new modern villa in San Pedro Playa, located just a short walk to the beach and only few minutes drive to Puerto Banús. This contemporary home offers a luxury environment and top of the line appliances and features throughout.

The villa features a 194m2 living area inside, 165m2 of terraces, on a 513 m2 plot, 2 carports, swimming pool, basement level with bathroom, laundry room, and a multipurpose room that is designed as a bedroom today.

The entrance level with open floor plan of kitchen and living room with views of the garden, lounge and swimming pool.

The upstairs level has a spacious master suite include bathroom and separate toilet, 2 bedrooms, 1