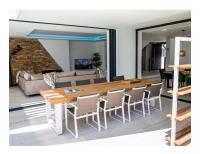

The villa features a 194m2 living area inside, 165m2 of terraces, on a 513 m2 plot, 2 carports, swimming pool, basement level with bathroom, laundry room, and a multipurpose room that is designed as a bedroom today.

The entrance level with open floor plan of kitchen and living room with views of the garden, lounge and swimming pool.

The upstairs level has a spacious master suite include bathroom and separate toilet, 2 bedrooms, 1