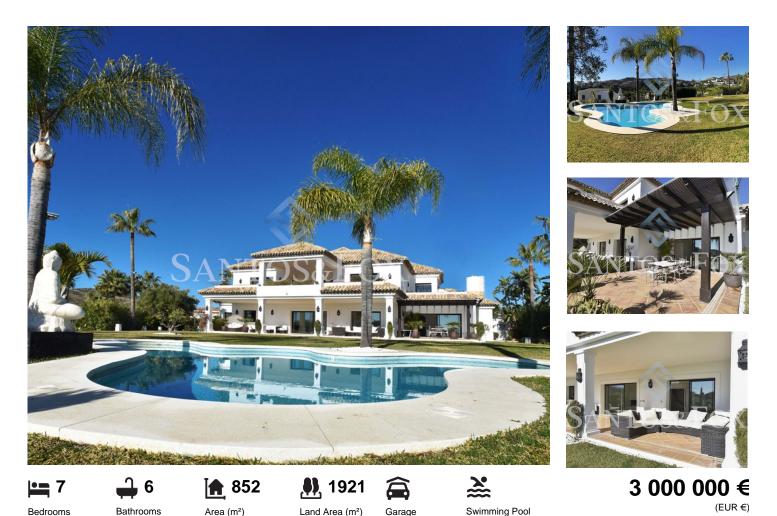

## **Benahavís - Villa**

## Stunning villa with spectacular panoramic views over the golf course

Stunning villa with spectacular panoramic views over the golf course, the Mediterranean Sea and mountains.

With a plot of 1921 m2, a total area of 789m2, large terraces and includes 7 bedrooms, 6 bathrooms, a very spacious living room, a modern kitchen equipped with furniture and appliances of the highest quality and a spacious basement.

Also the villa has underfloor heating, marble floor, air conditioning, parking space for 2 cars, spectacular private garden and swimming pool.

Villa is located in a beautiful modern urbanization with good infrastructure and 24-hour security. Walking distance from golf courses, just 5-10 minutes drive from Puerto Banus, Marbella and Nueva