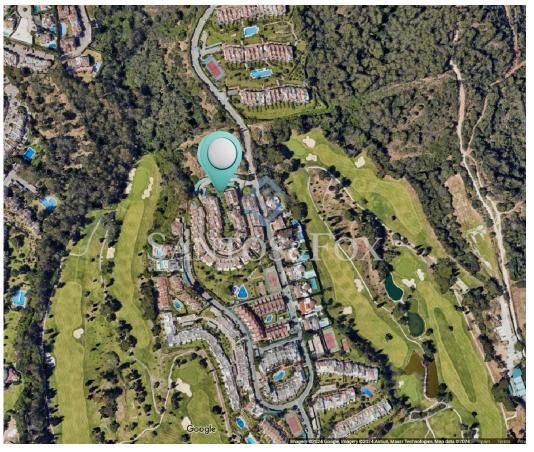

## Spacious home in an peaceful location with sea views

This property, surrounded by beautiful gardens, is located just a 10-minute drive from the renowned town of Puerto Banús, with Marbella only a 15-minute drive away. Surrounded by the finest golf courses on the Costa del Sol, this place is an excellent pied-à-terre. The fully enclosed property offers plenty of parking.

R4655887

Reference

Scan the QR code to view the property

Embrace the convenience and accessibility of Marbella, where culinary delights and transportation hubs are just a few minutes away. Whether you're a food enthusiast or a traveler ready to explore, this dynamic neighborhood has something for everyone.

## **Property Features**

· Air conditioning

Equipped kitchen

• Proximity: Mountain, Golf course

Tennis Court

• Terrace (m2): 46

· Views: Sea views, Mountain views, Garden view

· Solar orientation: South