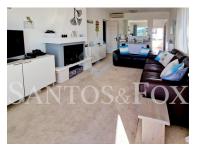

Inside, the rooms are well-proportioned. There is a separate kitchen adjacent to the dual aspect bright living/dining room which has a working fireplace and leads out to the terrace overlooking the sea, El Paraiso Golf, and La Concha mountain.

## **Property Features**

Fireplace

Pool

Garden

• Terrace (m2): 8

Quiet Location

· Solar orientation: South, East

Communal Parking