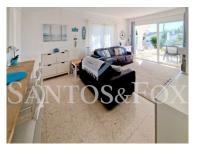

Inside, the rooms are well-proportioned. There is a separate kitchen adjacent to the dual aspect bright living/dining room which has a working fireplace and leads out to the terrace overlooking the sea, El Paraiso Golf, and La Concha mountain.

Furnished

Equipped kitchen

Proximity: Golf course

• Built year: 1982

Views: Sea views, Golf views, Mountain views

• Uninterrupted views

Terrace

Private Parking