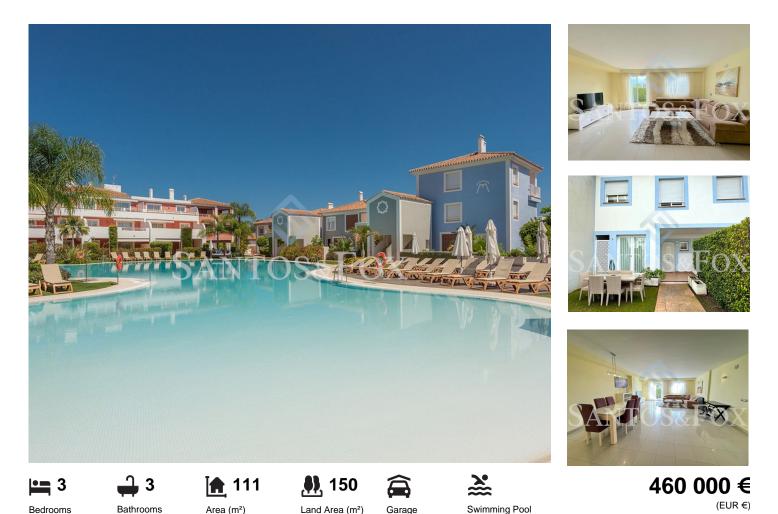

## El Paraíso - Townhouse

## Contemporary and spacious townhouse set in a lush urban development

Contemporary and spacious townhouse set in a lush urban development just a 5-minute drive from Puerto Banus.

This property boasts 3 bedrooms, 3 bathrooms, a guest WC, a generous living room with dining area and fireplace, a fully equipped kitchen, a terrace offering panoramic sea views, and a private garden. Recently renovated it provides all the essentials for a comfortable lifestyle.

The urban complex features two swimming pools, verdant gardens, and round-the-clock security.

Conveniently located near amenities, shops, and eateries, and just a short drive from the finest

Francisco Santos Property Expert / Lister +34 634 147 919 · +34 951 074 160 francisco@santosfox.com

## **Property Features**

- Heating
- Fitted wardrobes
- Pool
- Built year: 2009
- Floors: 2
- Solar orientation: South
- Furnished

- Air conditioning
- Fireplace
- Garden
- Terrace (m2): 20
- Views: Sea views
- Garage