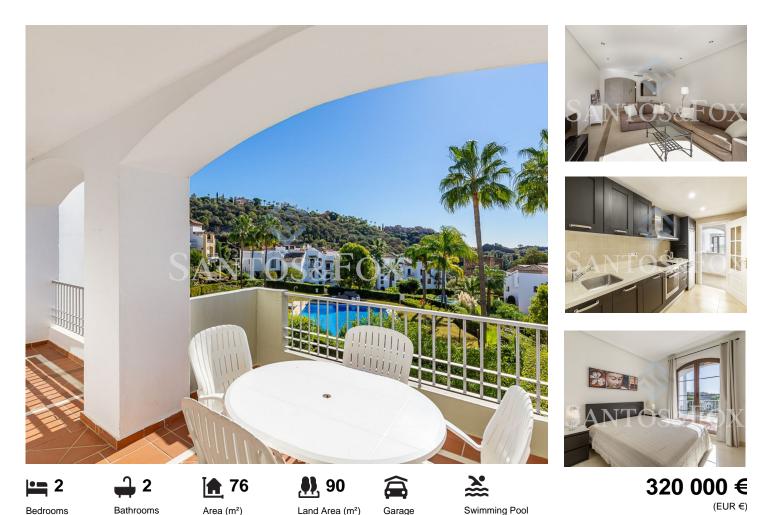

# Magnificent 2-bedroom apartment with stunning views over the golf course

This magnificent 2-bedroom apartment is south-facing and flooded with natural light, offering a fully furnished home ready to move in. Located within the prestigious Los Arqueros Golf & Country Club, a gated community with landscaped tropical gardens, four swimming pools, and stunning views over the golf course.

The property features high-quality specifications, including cream marble floors, a fully fitted designer kitchen, and hot and cold A/C. Additionally, it includes underground parking, a lift, and a storage room.

The property is in excellent condition and offers access to communal gardens, a paddle tennis court,

Pedro Teixeira Investments / Finance +34 616 30 50 16 · +34 951 074 160 pedro@santosfox.com

T +34 951 271 711 · T +34 683 236 214 · E info@santosfox.com Av. Virgen del Rocío, s/n, 29670, San Pedro Alcántara, Málaga