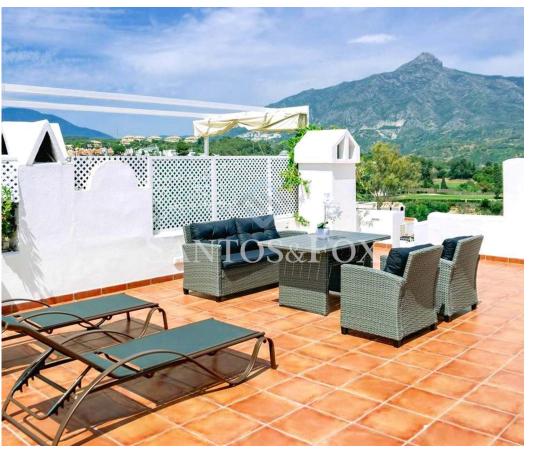

Roof terrace has enormous space with options for outdoor kitchen, lounge area and sun beds with breathtaking views to La Concha and distance views to the sea.

Furthermore, 3D pictures has been created to show more possibilities for this property.