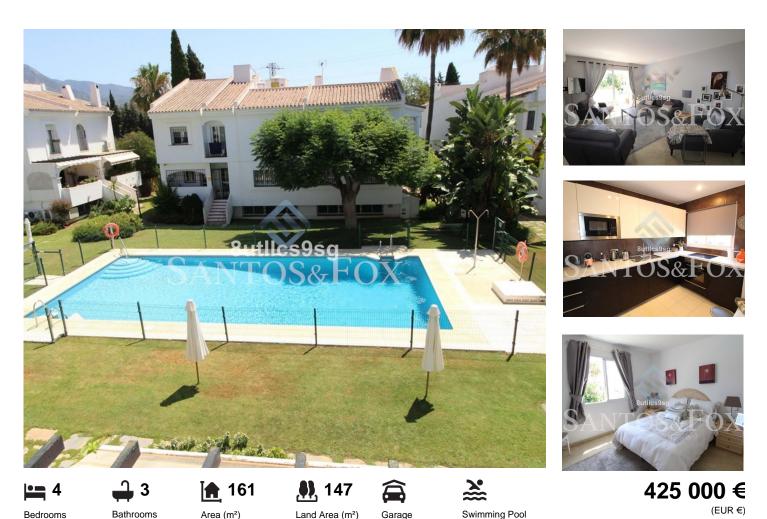

## Charming 4 bedroom townhouse, walking distance to Puerto Banus

This townhouse offers 4 bedrooms, two bathrooms, and a guest toilet. On the first floor, we find the living room with access to a bright terrace overlooking the communal pool and gardens of the urbanization. Fully equipped kitchen and a guest toilet.

On the second floor, two bedrooms and a bathroom, one overlooking the garden and the other with a small terrace overlooking the Aloha golf course.

In the semi-basement, two more bedrooms with natural light and good windows, with a bathroom and a room for laundry and a pantry.

The property has air conditioning hot - cold and outdoor parking space, within the urbanization.

The gardens are very well kept, with a beautiful central swimming pool and within a private gated

**\$** 

# **Property Features**

- Air conditioning
- Pool
- Garden
- Terrace (m2): 14
- Pantry
- Garage

- Fitted wardrobes
- Proximity: Mountain, Golf course
- Built year: 1991
- Views: Mountain views
- Solar orientation: East