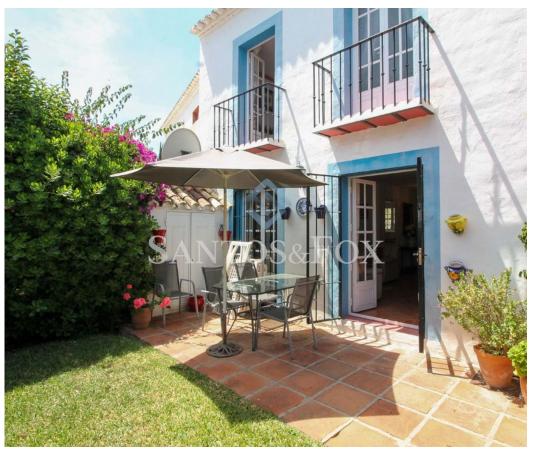

## Beautiful 2 bedroom Andalusian style townhouse

Beautiful 2-bedroom townhouse built in 1976 located in the Andalusian Style development of El Naranjal in the heart of the golf valley Nueva Andalucia.

The ground floor consists of an entrance hall, lounge with a feature fireplace, dining area, kitchen, and utility room. Large French windows open to the private enclosed garden.

Francisco Santos Property Expert / Lister +34 634 147 919 · +34 951 074 160

## **Property Features**

· Air conditioning

Fireplace

Pool

Garden

• Terrace (m2): 25

Pantry

• Solar orientation: South, East