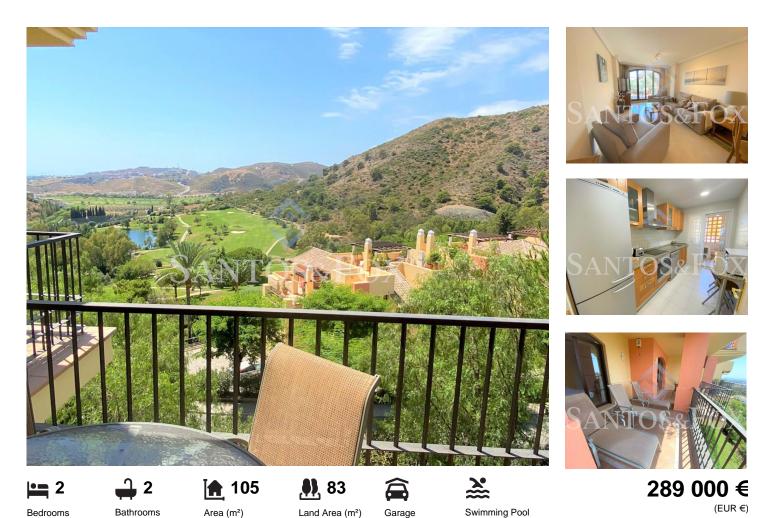

## Frontline golf apartment with uninterrupted panoramic views

Relaxing on the terrace with family and friends enjoying this incredible golf and panoramic views. Set 10 minutes from Marbella, in the exclusive and private Los Arqueros Private Gated Complex.

Charming 2 bedroom Frontline golf apartment is located a few steps from Los Arqueros clubhouse and all its amenities, including 2 restaurants & cafeteria, a sports bar, a fitness center, an 11 hard & clay courts ATP-approved tennis center, a 6 lane bowling alley, other commercials and, of course, the 18 holes golf course.

This private gated complex comprises 2 bedrooms, 2 bathrooms, an independent kitchen, a living room, a terrace on the same level, and a large solarium.

Completely furnished, ready to move in.

Pedro Teixeira Investments / Finance +34 616 30 50 16 · +34 951 074 160 pedro@santosfox.com