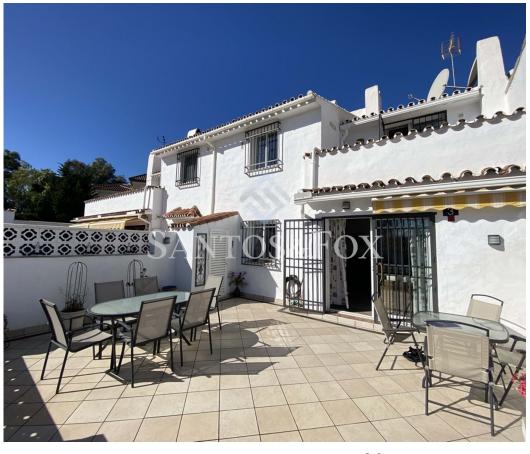

## Charming Andalusian-style townhouse with a large sunny terrace to enjoy the Spanish lifestyle.

Charming Andalusian-style townhouse with a large sunny terrace to enjoy the Spanish lifestyle.

Built over two levels with an open-plan living room and kitchen downstairs, together with a refurbished bathroom. Upstairs are 2 bedrooms, a bathroom, and a terrace with views of the famous La Concha mountain of Marbella.

There are two storage rooms; one inside and one on the terrace. Air-condition installed in the two bedrooms. Parking is on the street behind the house, approximately 100 meters away.

The house was originally built in 1980 and has been very well maintained, it also offers great

<sup>1</sup> (Call to national fixed network) | <sup>2</sup> (Call to national mobile network)

R3977476

Scan the QR code to view the property

potential for modernization. Very good location within the community, elevated and private and a little hidden away!