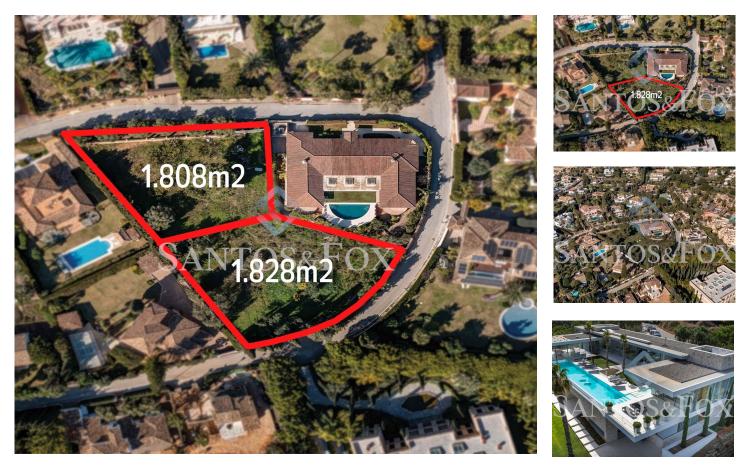

## Nagüeles - Land

**1828** Land Area (m<sup>2</sup>)

1 828 000 € (EUR €)

## A magnificent elevated plot on the foothills of La Concha

A magnificent elevated plot of 1.828m2, on the foothills of La Concha mountain range on the world-famous Golden Mile with breathtaking panoramic views to the Mediterranean Sea.

The plot is classified as urban land UE-4 with a minimum plot size of 1.000 m2 and a building volume of 30%.

Located in the surrounding area of Sierra Blanca, one of the most beautiful and tranquil areas of Marbella. This plot can be acquired with the adjoining plot allowing for the construction of up to 3 villas with 2 levels.