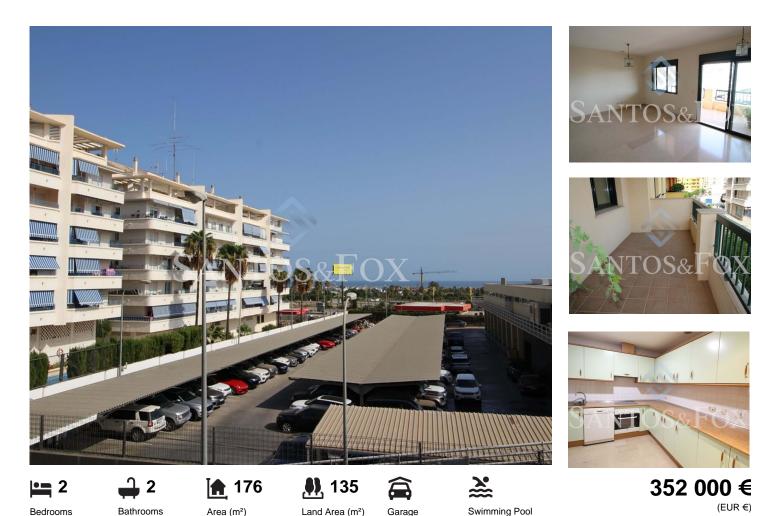

## Spacious 2 bedroom apartment in private gated community

The house is very spacious, it has a total constructed area of 176 m2, including 2 parking spaces and 1 storage room.

Distributed in a generous kitchen with a laundry terrace, a spacious living-dining room with access to the terrace where you can enjoy a relaxing time with sea views, two beautiful bedroom with finished and lined wardrobes, two renovated bathrooms, both with showers, and one of them "on suite" in the master bedroom.

Top quality finishes in interior doors in natural wood, aluminum window closures with shutters, beige marble floors throughout the house, and preinstallation of air conditioning.

Pedro Teixeira Investments / Finance

## **Property Features**

- Air conditioning
- Pool
- Garden
- Terrace (m2): 17
- Views: Sea views
- Lift
- Walking distance to beach
- Security door
- Balcony
- Garage

- Equipped kitchen
- Proximity: Beach, Shopping, Restaurants, Pharmacy, Public Transport, Schools
- Built year: 2003
- Floors: 1
- Video entry system
- Double glazing
- Central location
- Solar orientation: South
- Parking space