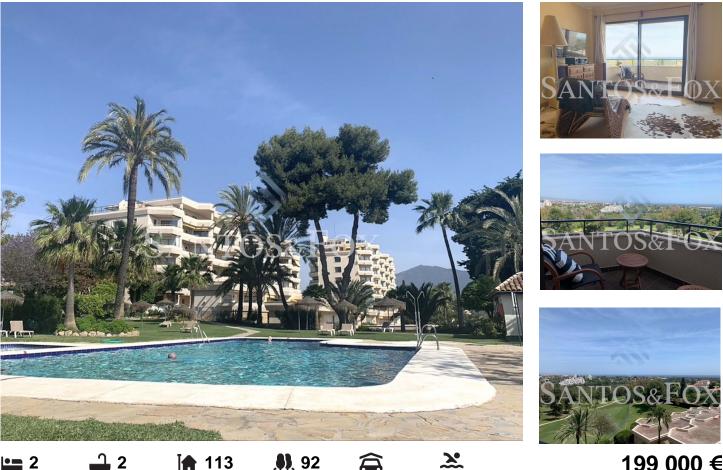

## Apartment with a stunning view! Sea, golf and panoramic views towards Puerto Banus

This modern two-bedroom and the two-bathroom apartment is conveniently located close to all amenities and adjacent to Atalaya Golf Club. The apartment is situated on the sixth floor of a purpose-built block with a lift.

Included in the community fees are hot/cold water and AC / heating. The community benefits from a large swimming pool and well-kept gardens.

The master bedroom, living room, and second bedroom have access to the terrace and all face southeast with stunning sea views and a spectacular view down the 18th fairway of Atalaya Old Course.

## **Property Features**

- Air conditioning
- Proximity: Mountain, Golf course
- Built year: 1977
- Views: Sea views, Golf views, Mountain views, Pool view
- Quiet Location
- Parking space
- Furnished

- Pool
- Garden
- Terrace (m2): 21
- Lift
- Solar orientation: South, East
- Garage