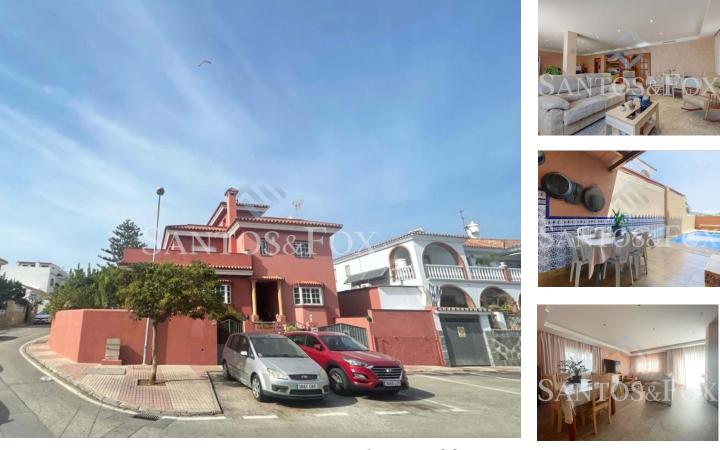

## Bright and spacious property distributed over 4 floors

**, 1**, 600

Land Area (m<sup>2</sup>)

Bright and spacious property distributed over 4 floors, located in Fuente Nueva within walking distance to all town amenities.

On the ground floor, there is a large double dining room and kitchen, a backyard, a swimming pool, and a bedroom with a bathroom.

On the first floor, it has 3 bedrooms, 3 bathrooms, and a terrace.

On the second floor, it has a solarium with mountain views.