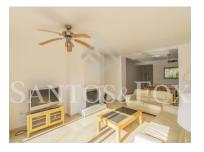

## Spacious 3 bedroom frontline golf duplex penthouse

Fantastic large penthouse, located in the exclusive area of Guadalmina, on the first line of golf, just a few minutes' walk from the shopping center, a few minutes by car from San Pedro and Puerto Banus. Penthouse - duplex, consisting of a total of three bedrooms, two bathrooms, living room with fireplace, separate kitchen with utility room, terraces and large solarium.

## **Property Features**

· Air conditioning

Pool

Garden

• Floors: 2

· Solar orientation: West

Furnished

• Fireplace