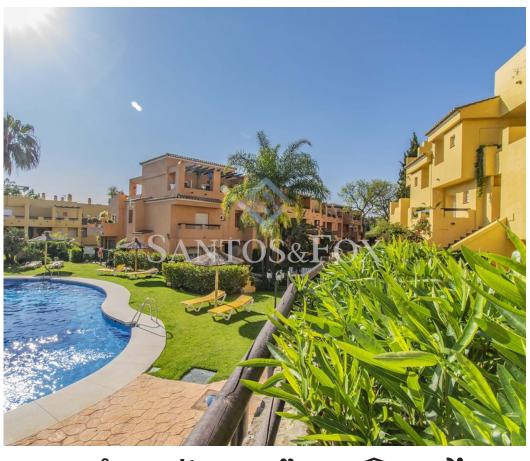

## Spacious 3 bedroom frontline golf duplex penthouse

Fantastic large penthouse, located in the exclusive area of Guadalmina, on the first line of golf, just a few minutes' walk from the shopping center, a few minutes by car from San Pedro and Puerto Banus. Penthouse - duplex, consisting of a total of three bedrooms, two bathrooms, living room with fireplace, separate kitchen with utility room, terraces and large solarium.

Established within a beautiful Mediterranean-style urbanization with communal gardens and a swimming pool.

This an ideal property for clients who want to enjoy a property with spacious rooms and large terraces in one of the most exclusive areas of Marbella.

## **Property Features**

· Air conditioning

Pool

Garden

• Floors: 2

· Solar orientation: West

Furnished

• Fireplace