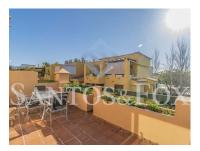

## Spacious 3 bedroom frontline golf duplex penthouse

Fantastic large penthouse, located in the exclusive area of Guadalmina, on the first line of golf, just a few minutes' walk from the shopping center, a few minutes by car from San Pedro and Puerto Banus. Penthouse - duplex, consisting of a total of three bedrooms, two bathrooms, living room with fireplace, separate kitchen with utility room, terraces and large solarium.

Established within a beautiful Mediterranean-style urbanization with communal gardens and a swimming pool.

This an ideal property for clients who want to enjoy a property with spacious rooms and large terraces in one of the most exclusive areas of Marbella.